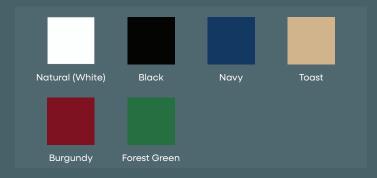

# COLOR CHOICES | CUDDY CABIN 22

### **Hull & Deck**

#### **Standard:**

\M/hita

### **Custom Hull Color:**

Maxguard Premium Gelcoat, additional charge of \$1,999.00

### **Sheer Stripe & Waterline:**



## **Surrey Top**

#### **Standard:**

Sunbrella



### **Custom Colors and Striped Fabric:**

Sunbrella additional charge of \$799.00

### **Trim Options:**



### **Custom Trim Colors:**

additional charge of \$249.00

### **Cushions**

### Standard:

Nassimi Envision Upholstered



### **Piping/Button Options:**



#### **Custom Colors:**

Nassimi or Sunbrella Capriccio, additional charge of \$899.00

# **Flooring**

### Standard:

Infinity Luxury Vinyl Flooring