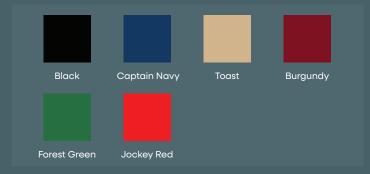

## **Custom Colors and Striped Fabric:**

Sunbrella additional charge of \$799.00