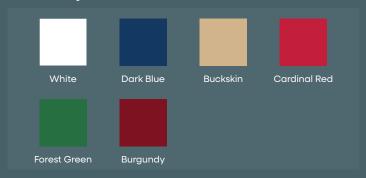

# **COLOR CHOICES** | SUN CRUISER 22

# **Hull & Deck**

#### **Standard:**

\M/hite

#### **Custom Hull Color:**

Maxguard Premium Gelcoat, additional charge of \$1,999.00

### **Sheer Stripe & Waterline:**



# **Surrey Top**

#### **Standard:**

Sunbrella



## **Custom Colors and Striped Fabric:**

Sunbrella additional charge of \$799.00

## **Trim Options:**



#### **Custom Trim Colors:**

additional charge of \$249.00

# **Cushions**

#### Standard:

Nassimi Envision Upholstered



# **Custom Color Piping/Button Options:**

Sunbrella Capriccio upgrade, additional charge of \$899.00



# **Flooring**

#### **Standard:**

Infinity Luxury Vinyl Flooring