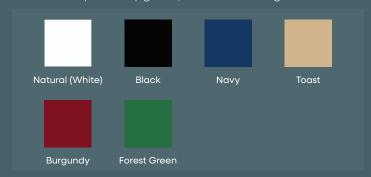

# **COLOR CHOICES** | SUN CRUISER 22

# **Hull & Deck**

#### **Standard:**

\M/hite

#### **Custom Hull Color:**

Maxguard Premium Gelcoat, additional charge of \$1,999.00

### **Sheer Stripe & Waterline:**



# **Surrey Top**

#### **Standard:**

Sunbrella



## **Custom Colors and Striped Fabric:**

Sunbrella additional charge of \$799.00

## **Trim Options:**



#### **Custom Trim Colors:**

additional charge of \$249.00

# **Cushions**

#### Standard:

Nassimi Envision Upholstered



# **Custom Color Piping/Button Options:**

Sunbrella Capriccio upgrade, additional charge of \$899.00



# **Flooring**

#### **Standard:**

Infinity Luxury Vinyl Flooring