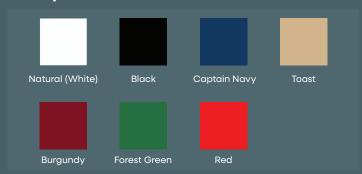

# **COLOR CHOICES** | SUN CRUISER 22

# **Hull & Deck**

#### **Standard:**

\M/hite

#### **Custom Hull Color:**

Maxguard Premium Gelcoat, additional charge of \$1,999.00

### **Sheer Stripe & Waterline:**



# **Surrey Top**

#### **Standard:**

Sunbrella



## **Custom Colors and Striped Fabric:**

Sunbrella additional charge of \$799.00

## **Trim Options:**



#### **Custom Trim Colors:**

additional charge of \$249.00

# **Cushions**

#### Standard:

Nassimi Envision Upholstered



# **Custom Color Piping/Button Options:**

Sunbrella Capriccio upgrade, additional charge of \$899.00



# **Flooring**

#### **Standard:**

Infinity Luxury Vinyl Flooring