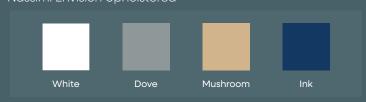

# **COLOR CHOICES** | SUN CRUISER 22

# **Hull & Deck**

#### **Standard:**

\M/hite

#### **Custom Hull Color:**

Maxguard Premium Gelcoat, additional charge of \$1,999.00

### **Sheer Stripe & Waterline:**



# **Surrey Top**

#### **Standard:**

Sunbrella



## **Custom Colors and Striped Fabric:**

Sunbrella additional charge of \$799.00

## **Trim Options:**



#### **Custom Trim Colors:**

additional charge of \$249.00

# **Cushions**

#### Standard:

Nassimi Envision Upholstered



# **Custom Color Piping/Button Options:**

Sunbrella Capriccio upgrade, additional charge of \$899.00



# **Flooring**

#### **Standard:**

Infinity Luxury Vinyl Flooring